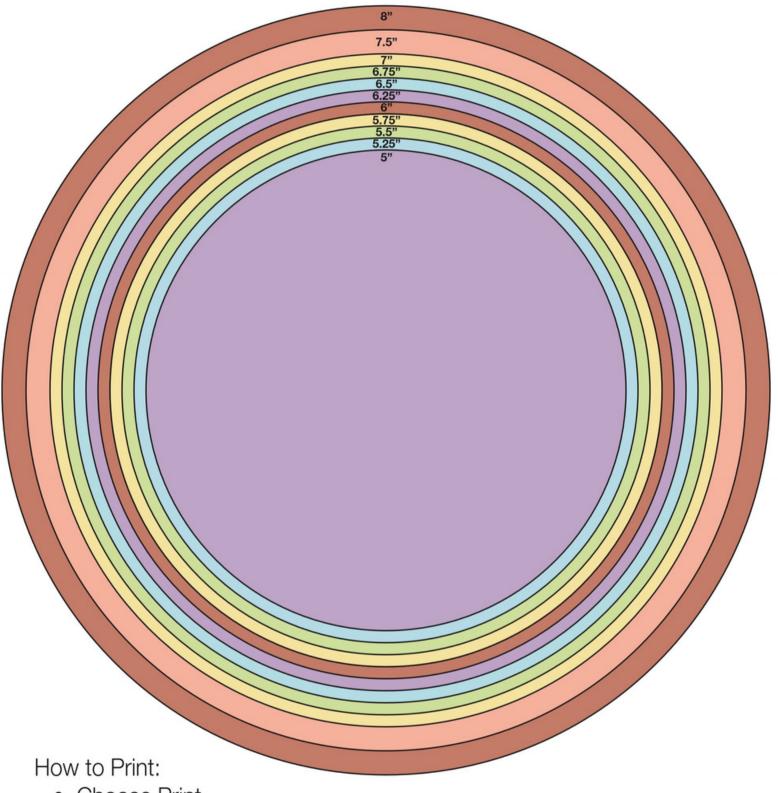

## Crown Diameters

- Choose Print
- Choose Setup
- Choose Borderless

### Sizing Charts & Hat Heights

| Size                   | Head<br>Circumference | Hat<br>Circumference | Crown Circle<br>Diameter | Hat Height -<br>Top of Crown to<br>Bottom of Ear |
|------------------------|-----------------------|----------------------|--------------------------|--------------------------------------------------|
| Preemie 1 – 2 pounds   | 9 – 10 in             | 7.5 – 8 in           | 1.75 – 2 in              | 3 – 3.5 in                                       |
| Preemie 2 – 3 pounds   | 10 – 11 ¼ in          | 8 1/2 – 10 in        | 2.0 – 2.25 in            | 3.5 in                                           |
| Preemie 4 – 5 pounds   | 11 ½ – 12 in          | 9 – 10 in            | 2.5 – 3 in               | 3.5 – 4 in                                       |
| Preemie 5 ½ – 6 pounds | 12 – 13 in            | 10 - 11 in           | 3.0 – 3.5 in             | 4 – 4.5 in                                       |
| Newborn                | 13 in                 | 12 – 12.5 in         | 3.5 – 4.0 in             | 4.5 – 5.5 in                                     |
| 2 weeks – 3 months     | 14 in                 | 13 – 13.5 in         | 4.45 – 4.75 in           | 5.5 – 6 in                                       |
| 3 – 6 months           | 15 in                 | 14 – 14.5 in         | 5 in                     | 6 – 6.25 in                                      |
| 6 – 9 months           | 16 in                 | 15 in                | 5.25 in                  | 6.25 – 6.5 in                                    |
| 9 -12 months           | 16.5 in               | 15.5 in              | 5.25 – 5.5 in            | 6.5 in                                           |
| 12-18 months           | 17 in                 | 16 in                | 5.5 - 5.75 in            | 6.75 in                                          |
| 18-24 months           | 18 in                 | 17 in                | 5.75 – 6 in              | 7.25 in                                          |
| 2-5 years              | 18 – 19 in            | 17 – 18 in           | 6 - 6.25                 | 7.25 – 7.5 in                                    |
| Child                  | 19 – 20 in            | 18 – 19 in           | 6.25 – 6.5 in            | 7.75 – 8.0 in                                    |
| Teen                   | 20 – 21 in            | 19 – 20 in           | 6.5 – 6.75 in            | 8.0 – 8.5 in                                     |
| Adult Woman            | 22 in                 | 21 in                | 7 – 7.5 in               | 8.75 – 9 in                                      |
| Adult Man              | 23 in                 | 22 in                | 7.5 - 8 in               | 9.25 - 9.50                                      |