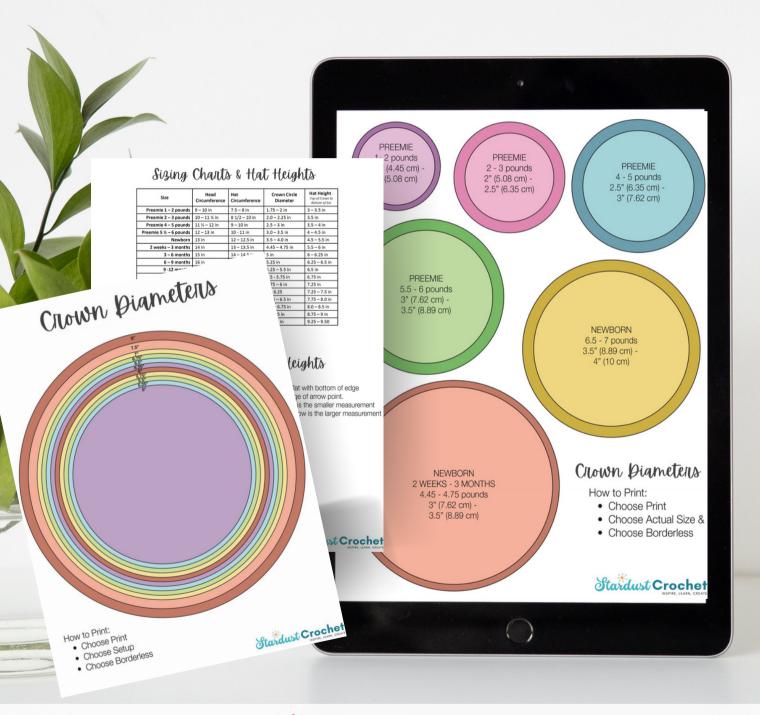

### Sizing Charts & Hat Heights

| Size                   | Head<br>Circumference | Hat<br>Circumference | Crown Circle<br>Diameter | Hat Height -<br>Top of Crown to<br>Bottom of Ear |
|------------------------|-----------------------|----------------------|--------------------------|--------------------------------------------------|
| Preemie 1 – 2 pounds   | 9 – 10 in             | 7.5 – 8 in           | 1.75 – 2 in              | 3 – 3.5 in                                       |
| Preemie 2 – 3 pounds   | 10 – 11 ¼ in          | 8 1/2 – 10 in        | 2.0 – 2.25 in            | 3.5 in                                           |
| Preemie 4 – 5 pounds   | 11 ½ – 12 in          | 9 – 10 in            | 2.5 – 3 in               | 3.5 – 4 in                                       |
| Preemie 5 ½ – 6 pounds | 12 – 13 in            | 10 - 11 in           | 3.0 – 3.5 in             | 4 – 4.5 in                                       |
| Newborn                | 13 in                 | 12 – 12.5 in         | 3.5 – 4.0 in             | 4.5 – 5.5 in                                     |
| 2 weeks – 3 months     | 14 in                 | 13 – 13.5 in         | 4.45 – 4.75 in           | 5.5 – 6 in                                       |
| 3 – 6 months           | 15 in                 | 14 – 14.5 in         | 5 in                     | 6 – 6.25 in                                      |
| 6 – 9 months           | 16 in                 | 15 in                | 5.25 in                  | 6.25 – 6.5 in                                    |
| 9 -12 months           | 16.5 in               | 15.5 in              | 5.25 – 5.5 in            | 6.5 in                                           |
| 12-18 months           | 17 in                 | 16 in                | 5.5 - 5.75 in            | 6.75 in                                          |
| 18-24 months           | 18 in                 | 17 in                | 5.75 – 6 in              | 7.25 in                                          |
| 2-5 years              | 18 – 19 in            | 17 – 18 in           | 6 - 6.25                 | 7.25 – 7.5 in                                    |
| Child                  | 19 – 20 in            | 18 – 19 in           | 6.25 – 6.5 in            | 7.75 – 8.0 in                                    |
| Teen                   | 20 – 21 in            | 19 – 20 in           | 6.5 – 6.75 in            | 8.0 – 8.5 in                                     |
| Adult Woman            | 22 in                 | 21 in                | 7 – 7.5 in               | 8.75 – 9 in                                      |
| Adult Man              | 23 in                 | 22 in                | 7.5 - 8 in               | 9.25 - 9.50                                      |

#### Directions:

Lay your hat flat with bottom of edge at leftmost edge of arrow point.

The first arrow is the smaller measurement The second arrow is the larger measurement

PREEMIE 1-2 pounds PREEMIE **PREEMIE** 1.75" (4.45 cm) -2 - 3 pounds 4 - 5 pounds 2" (5.08 cm) 2" (5.08 cm) -2.5" (6.35 cm) -2.5" (6.35 cm) 3" (7.62 cm) **PREEMIE** 5.5 - 6 pounds 3" (7.62 cm) -3.5" (8.89 cm) **NEWBORN** 6.5 - 7 pounds 3.5" (8.89 cm) -4" (10 cm) Crown Diameters **NEWBORN** 2 WEEKS - 3 MONTHS How to Print: 4.45 - 4.75 pounds 3" (7.62 cm) - Choose Print 3.5" (8.89 cm) Choose Actual Size & Choose Borderless